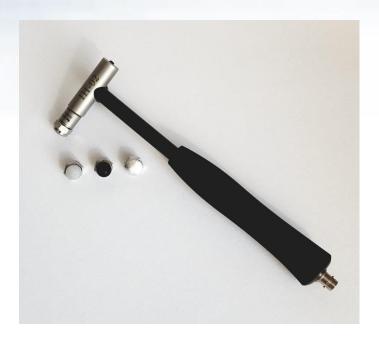

## IH-02 & IH-05 IEPE Impulse Hammer

The IH-02 Impulse Hammer is a universally usable impulse or modal hammer with integrated load cell. Small and medium-sized structures can be stimulated with it.

The IH-02 impulse hammer can be used in many applications: Resonance determination, determination of transfer functions or vibration modes of a structure (modal analysis), damage detection.

Integrated preamplifier for standard IEPE sensor power supply 2...20mA

4 different impact tips for wide frequency range and optimal adaptation to the structure under investigation.